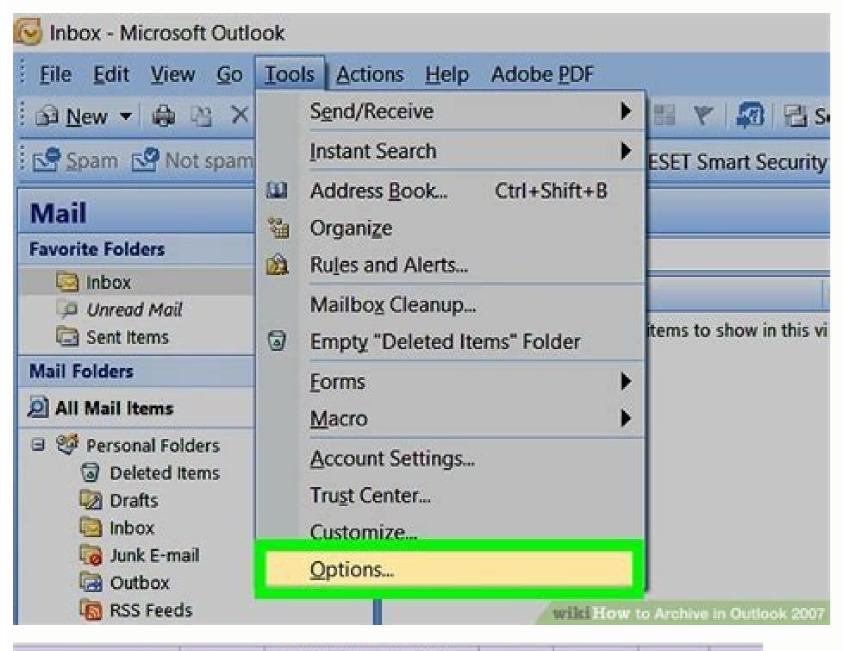

## **Archive outlook 2010 manually**

| Occupation                                      | Employment,<br>2010 | Projected change, 2010–2020* |         |                             | Annual               |                      | Work               | On the                     |
|-------------------------------------------------|---------------------|------------------------------|---------|-----------------------------|----------------------|----------------------|--------------------|----------------------------|
|                                                 |                     | Numeric                      | Percent | Growth adjective            | median<br>wage, 2010 | Education            | Work<br>experience | On-the-<br>traini          |
| thematical occupations                          | 311                 |                              |         |                             |                      |                      |                    |                            |
| uaries                                          | 21,700              | 5,800                        | 27%     | Faster than average         | \$87,650             | Bachelor's<br>degree | None               | Long-t<br>on-the<br>traini |
| Ehematicians                                    | 3,100               | 500                          | 16      | About as fast<br>as average | 99,380               | Master's<br>degree   | None               | Non                        |
| erations research analysts                      | 64,600              | 9,400                        | 15      | About as fast<br>as average | 70,960               | Bachelor's<br>degree | None               | Non                        |
| tisticians                                      | 25,100              | 3,500                        | 14      | About as fast<br>as average | 72,830               | Master's<br>degree   | None               | Non                        |
| rospace engineering and<br>erations technicians | 8,700               | -100                         | -2%     | Little or no change         | \$58,080             | Associate's degree   | None               | Non                        |
| rospace engineers                               | 81,000              | 4,000                        | 5       | Slower than average         | 97,480               | Bachelor's<br>degree | None               | Non                        |